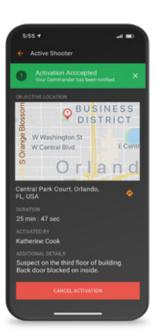

### **ACTIVATE**

Simple-to-use emergency notification and response team mobilization tool.

# Features and Benefits

Persistent and loud notifications

Users can accept or decline the activation

Overrides phone sleep and do not disturb modes

Receive critical information about the incident

Auto-navigate to the incident location