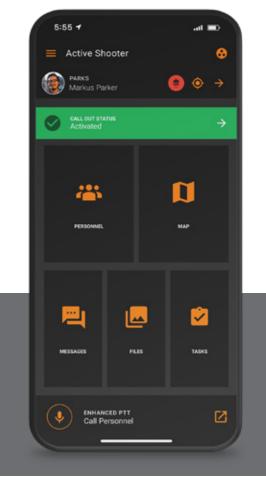

### **ACTIVATE**

Simple-to-use emergency notification and response team mobilization tool.

# Features and Benefits

Persistent and loud notifications

Users can accept or decline the activation

Overrides phone sleep and do not disturb modes

Receive critical information about the incident

Auto-navigate to the incident location