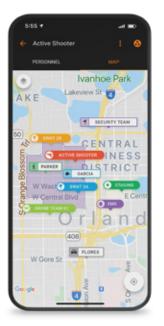

### LOCATE

Geo-spatial solution feature rich mapping, view of all personnel, tagged assets, and markers in near real-time.

# Features and Benefits

Near real-time GPS X,Y,Z location of all team members

Auto-Navigate to personnel and markers

Channels allow multiple simultaneous operations

Custom map markers and colors

Define areas of interest

HAT (Height Above Terrain) data is integrated directly into Response's Locate personnel markers. Empowering first responders to report vertical location data\* as well as view vertical location data of other teammates within the operation.

Coverage area extends to 90% of all buildings three stories and above within the continental US.

\*Inside a NextNav network coverage area

05/15/2021 at 5:55 PM

28.553490, -81.366012

HAT: 53 ft